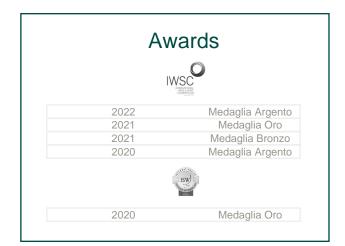

Distilleria Bertagnolli. The appealing gift box contains one bottle of Gin1870 Raspberry Dry Gin and a silkscreened Tumbler, ideal for enjoying a refreshing Gin&Tonic.



### PACKAGE Description: Gift box with 1 glasses

Pieces: 1



#### **PRODUCT**

Article Code: KS070CO02E

Article Description: Gin1870 Raspberry Dry Conf. Spec.

con 1Bicchiere (40% Vol. - 0.70 Lt) E

F.to/Cap: 0.70 lt Alchool: 40 % Vol. Case: Special Kit



#### **AGING**

No Aging



#### REFINEMENT

Resting in steel tanks



#### **FEATURES**

Color: crystalline, bright

Perfume: intense, notes of raspberry and juniper

Taste: dry, fruity



#### SERVICE TEMPERATURE

MIXED OR "ON THE ROCKS"



#### COSERVATION

Protected from light and heat sources



#### **ALLERGENS**

NOTHING



#### CERTIFICATIONS

AEO, IFS, BIO